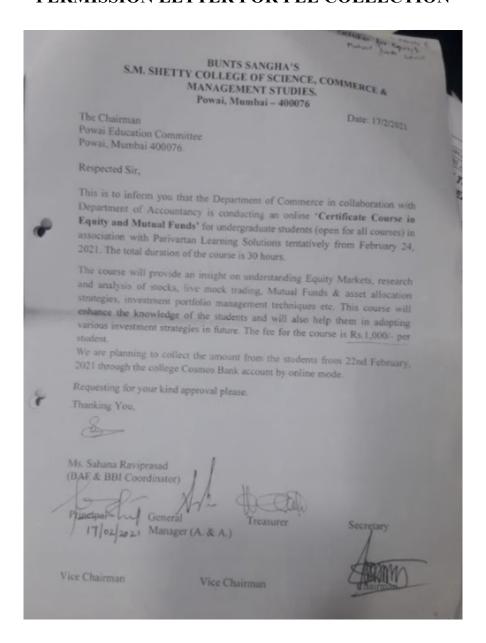

#### PERMISSION LETTER FOR FEE COLLECTION

#### FEES COLLECTION NOTICE - 21 FEB 2021

Dear Students,

Our college is offering a 'Certificate Course in Equity and Mutual Funds' in association with Parivartan Learning Solutions

Interested students can Pay the fees online to the bank details given at the end by 23rd February 2021.

Course Duration: 30 hours (Online sessions)

Batch schedule: 22nd February to 26th March (Mon/Wed/Fri)

\*Course fees: Rs. 1,000 only

Online Payment details: IFSC: COSB0000919 MICR CODE: 400164019 A/C NO.: 919050102356