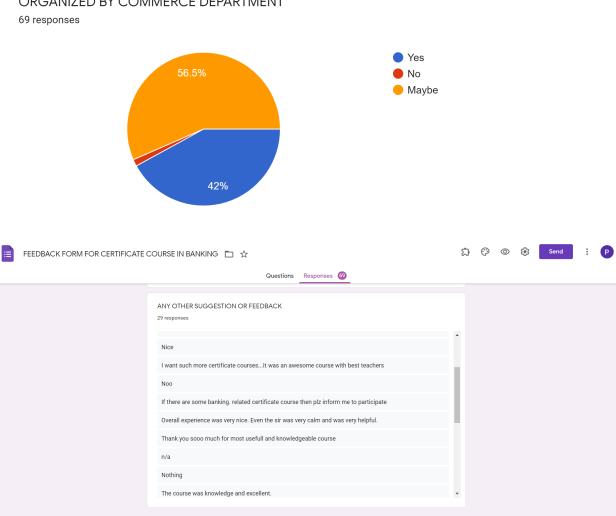

# Department of Commerce and Allied Subjects & Department of Accountancy and Financial Management

WOULD LIKE TO ATTEND MORE SUCH CERTIFICATE COURSES ON DIFFERENT TOPICS ORGANIZED BY COMMERCE DEPARTMENT