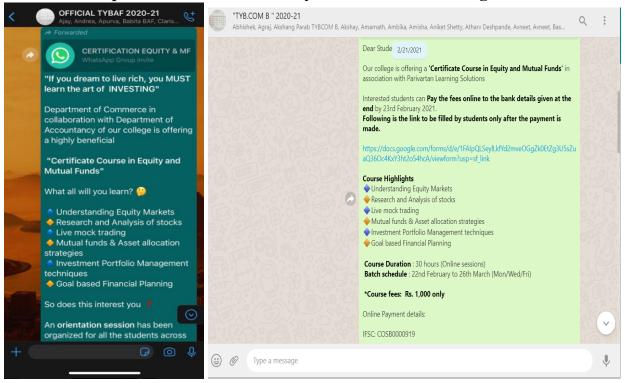

#### **ORIENTATION SESSION NOTICE**

"If you dream to live rich, you MUST learn the art of INVESTING"

Department of Commerce in collaboration with Department of Accountancy of our college is offering a highly beneficial

"Certificate Course in Equity and Mutual Funds"

What all will you learn?

- Understanding Equity Markets
- Research and Analysis of stocks
- Live mock trading
- Mutual funds & Asset allocation strategies
- Investment Portfolio Management techniques
- Goal based Financial Planning

So does this interest you ?

An orientation session has been organized for all the students across all the departments to provide the necessary information about the course.

The session is at 5 pm on 16th February 2021(Tuesday) for 30 minutes. (Orientation session is rescheduled for tomorrow as per the requests)

You all are invited to attend the same.

Join the below WhatsApp group to get more details about the orientation session and the course https://chat.whatsapp.com/JOy5D17r74i6phIV80nivl

Course Duration : 30 hours (Online sessions)
Batch schedule : 22nd February to 26th March

#### FEES COLLECTION NOTICE - 21 FEB 2021

Dear Students,

Our college is offering a 'Certificate Course in Equity and Mutual Funds' in association with Parivartan Learning Solutions

Interested students can Pay the fees online to the bank details given at the end by 23rd February 2021.

Following is the link to be filled by students only after the payment is made.

https://docs.google.com/forms/d/e/1FAIpQLSeylLkfYd2mveOGgZk0EtZg3U5sZuaQ36Oc4KxY3ht2o54hcA/viewform?usp=sf\_link

#### Course Highlights

- Understanding Equity Markets
- Research and Analysis of stocks
- Live mock trading
- Mutual funds & Asset allocation strategies
- Investment Portfolio Management techniques
- Goal based Financial Planning

Course Duration: 30 hours (Online sessions)

Batch schedule: 22nd February to 26th March (Mon/Wed/Fri)

\*Course fees: Rs. 1,000 only

Online Payment details: IFSC: COSB0000919 MICR CODE: 400164019 A/C NO.: 919050102356