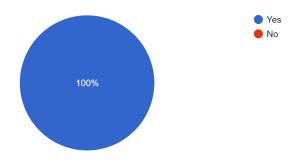

## DID YOU FIND THE CERTIFICATE COURSE USEFUL 69 responses

#### **Department of Accountancy and Financial Management**

course and 100% students found the course useful. Suggestions were received regarding conducting more such events in the future for students.