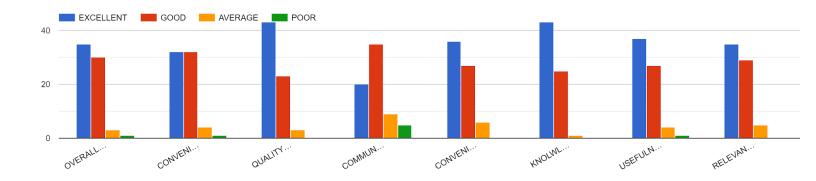

#### KINDLY RATE THE VARIOUS ASPECTS OF THIS CERTIFICATE COURSE

Feedback received from the participants on all the parameters was positive and encouraging. Clearly participants felt that their knowledge has been improved after attending the certificate

#### **Department of Accountancy and Financial Management**

course and 100% students found the course useful. Suggestions were received regarding conducting more such events in the future for students.